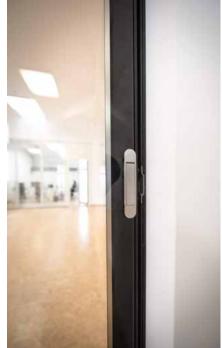

#### 02\_Perspective

The development of Perspective Wall has acknowledged previous architectural challenges and created new options for space division.

Our team have created a high aesthetic system with concealed hinges and a discreet aluminium frame. Available in a wide range of surface finish options and panel configurations. The Perspective Wall is a quick, easy to operate solution that achieves good levels of acoustic performance.