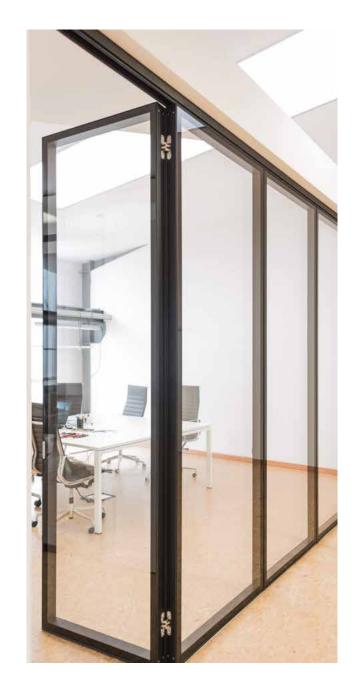

#### 02\_Perspective

The development of Perspective Wall has acknowledged previous architectural challenges and created new options for space division.

Our team have created a high aesthetic system with concealed hinges and a discreet aluminium frame. Available in a wide range of surface finish options and panel configurations. The Perspective Wall is a quick, easy to operate solution that achieves good levels of acoustic performance.

## **Contents:**

Page 05 Profile

Page 06 Technical Information

Page 07 Stacking Configurations

Page 08 Swatches

Page 09 Contact



















## 05\_Profile

- A. Head Profile
- B. Floor Profile
- C. Floor Track







# 06\_Technical Information

Please contact us for further information.

|                    | Perspective               |
|--------------------|---------------------------|
| Panel Construction | MFC / MDF / Glazed        |
| Connections        | Aluminum Profiles         |
| Operations         | Manual                    |
| Acoustic Rating    | 42-43 dB (RW)             |
| Thickness          | 70mm                      |
| Weight             | 25-42 KG / m <sup>2</sup> |
| Max Panel Height   | 4,000mm                   |
| Max Panel Width    | 540-900mm                 |
| Max Opening Width  | Adjustable (mm)           |



#### 07\_Stacking

**Config A;** Single point, end fold

**Config B: