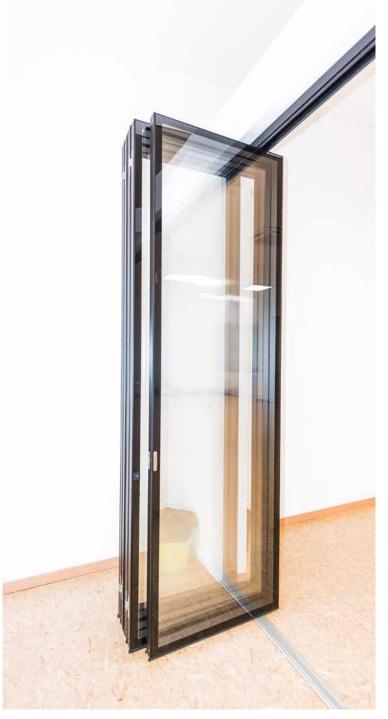

#### 02\_Perspective

The development of Perspective Wall has acknowledged previous architectural challenges and created new options for space division.

Our team have created a high aesthetic system with concealed hinges and a discreet aluminium frame. Available in a wide range of surface finish options and panel configurations. The Perspective Wall is a quick, easy to operate solution that achieves good levels of acoustic performance.

## 05\_Profile

- A. Head Profile
- B. Floor Profile
- C. Floor Track