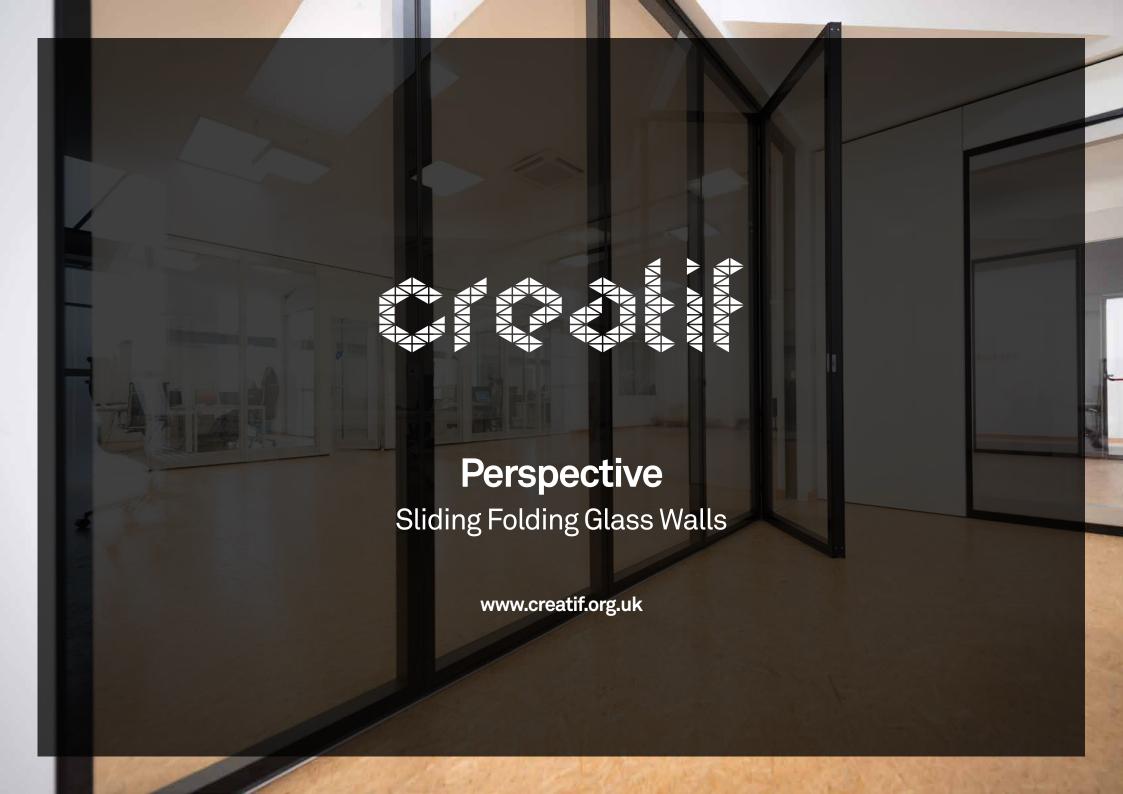

#### 02\_Perspective

The development of Perspective Wall has acknowledged previous architectural challenges and created new options for space division.

Our team have created a high aesthetic system with concealed hinges and a discreet aluminium frame. Available in a wide range of surface finish options and panel configurations. The Perspective Wall is a quick, easy to operate solution that achieves good levels of acoustic performance.