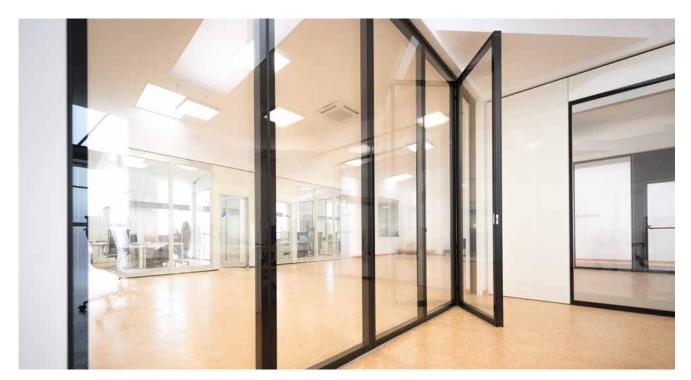

#### 02\_Perspective

The development of Perspective Wall has acknowledged previous architectural challenges and created new options for space division.

Our team have created a high aesthetic system with concealed hinges and a discreet aluminium frame. Available in a wide range of surface finish options and panel configurations. The Perspective Wall is a quick, easy to operate solution that achieves good levels of acoustic performance.