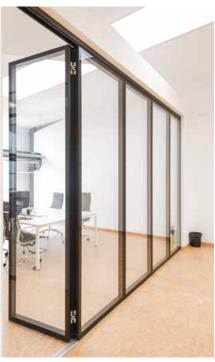

#### 02\_Perspective

The development of Perspective Wall has acknowledged previous architectural challenges and created new options for space division.

Our team have created a high aesthetic system with concealed hinges and a discreet aluminium frame. Available in a wide range of surface finish options and panel configurations. The Perspective Wall is a quick, easy to operate solution that achieves good levels of acoustic performance.

## 05\_Profile

- A. Head Profile
- B. Floor Profile
- C. Floor Track