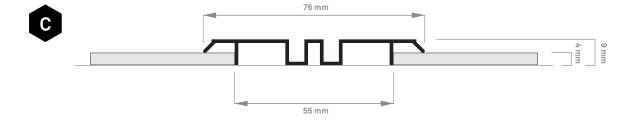

#### 02\_Perspective

The development of Perspective Wall has acknowledged previous architectural challenges and created new options for space division.

Our team have created a high aesthetic system with concealed hinges and a discreet aluminium frame. Available in a wide range of surface finish options and panel configurations. The Perspective Wall is a quick, easy to operate solution that achieves good levels of acoustic performance.

## **Contents:**

Page 05 Profile

Page 06 Technical Information

Page 07 Stacking Configurations

Page 08 Swatches

Page 09 Contact



















## 05\_Profile

- A. Head Profile
- B. Floor Profile
- C. Floor Track







# 06\_Technical Information

Please contact us for further information.

|                    | Perspective               |
|--------------------|---------------------------|
| Panel Construction | MFC / MDF / Glazed        |
| Connections        | Aluminum Profiles         |
| Operations         | Manual                    |
| Acoustic Rating    | 42-43 dB (RW)             |
| Thickness          | 70mm                      |
| Weight             | 25-42 KG / m <sup>2</sup> |
| Max Panel Height   | 4,000mm                   |
| Max Panel Width    | 540-900mm                 |
| Max Opening Width  | Adjustable (mm)           |



#### 07\_Stacking

**Config A;** Single point, end fold

**Config B:** Single-point, Centre stack

**Config C:** Twin-point, Offset Stack

**Config D:** Twin-p