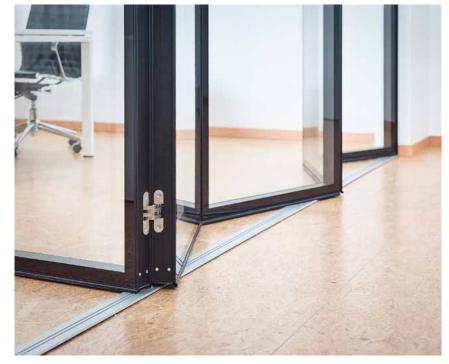

#### 02\_Perspective

The development of Perspective Wall has acknowledged previous architectural challenges and created new options for space division.

Our team have created a high aesthetic system with concealed hinges and a discreet aluminium frame. Available in a wide range of surface finish options and panel configurations. The Perspective Wall is a quick, easy to operate solution that achieves good levels of acoustic performance.