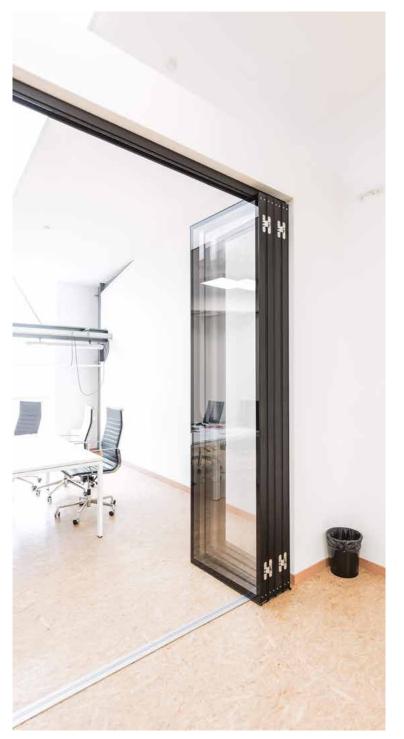

#### 02\_Perspective

The development of Perspective Wall has acknowledged previous architectural challenges and created new options for space division.

Our team have created a high aesthetic system with concealed hinges and a discreet aluminium frame. Available in a wide range of surface finish options and panel configurations. The Perspective Wall is a quick, easy to operate solution that achieves good levels of acoustic performance.

## 05\_Profile

- A. Head Profile
- B. Floor Profile
- C. Floor Track