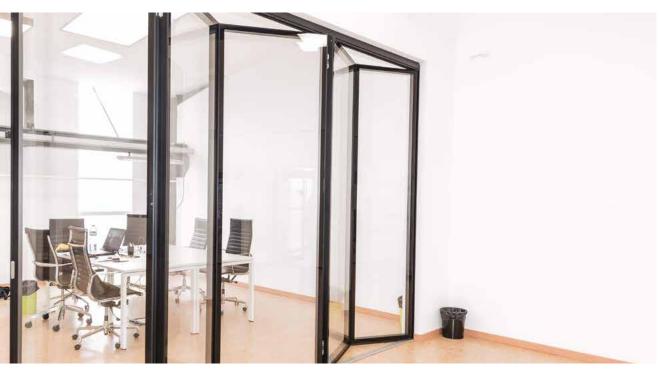

#### 07\_Stacking

**Config A;** Single point, end fold

**Config B:** Single-point, Centre stack

**Config C:** Twin-point, Offset Stack

**Config D:** Twin-point, Corner Track

**Config E:** Twin-point, Split Offset Track

For details on other stacking configuration. please contact us: sales@creatif.org.uk