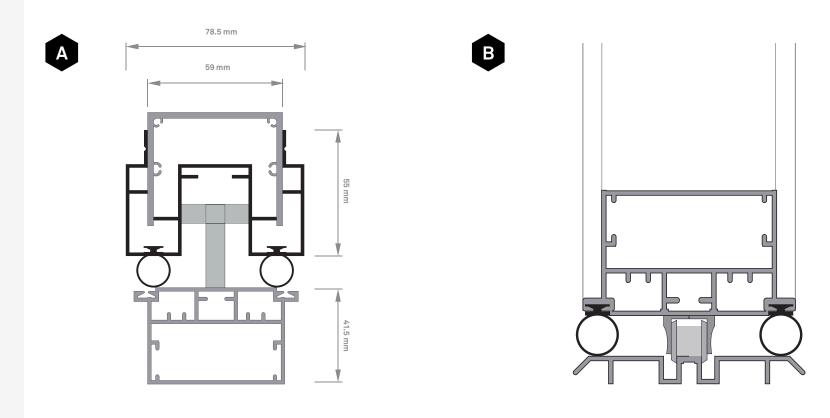

#### 02\_Perspective

The development of Perspective Wall has acknowledged previous architectural challenges and created new options for space division.

Our team have created a high aesthetic system with concealed hinges and a discreet aluminium frame. Available in a wide range of surface finish options and panel configurations. The Perspective Wall is a quick, easy to operate solution that achieves good levels of acoustic performance.

## **Contents:**

Page 05 Profile

Page 06 Technical Information

Page 07 Stacking Configurations

Page 08 Swatches

Page 09 Contact



















## 05\_Profile

- A. Head Profile
- B. Floor Profile
- C. Floor Track







# 06\_Technical Information

Please contact us for further information.

|                    | Perspective               |
|--------------------|---------------------------|
| Panel Construction | MFC / MDF / Glazed        |
| Connections        | Aluminum Profiles         |
| Operations         | Manual                    |
| Acoustic Rating    | 42-43 dB (RW)             |
| Thickness          | 70mm                      |
| Weight             | 25-42 KG / m <sup>2</sup> |
| Max Panel Height   | 4,000mm                   |
| Max Panel Width    | 540-900mm                 |
| Max Opening Width  | Adjustable (mm)           |



#### 07\_Stacking

**Config A;** Single point, end fold

**Config B:** Single-point, Centre stack

**Config C:** Twin-point, Offset Stack

**Config D:** Twin