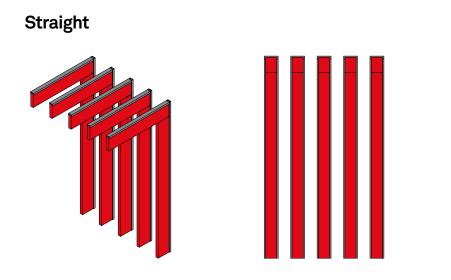

# 05\_Layouts

Tempo panels are always supplied in sets, never as single units. An unlimited combination of colour fabrics, metal channels and panel/ channel lengths can be supplied as part of the same set to visually suit any environment.

Panels can be configured to suit any design. Popular configurations are shown here:

Wave

Random

Incline

\_>>