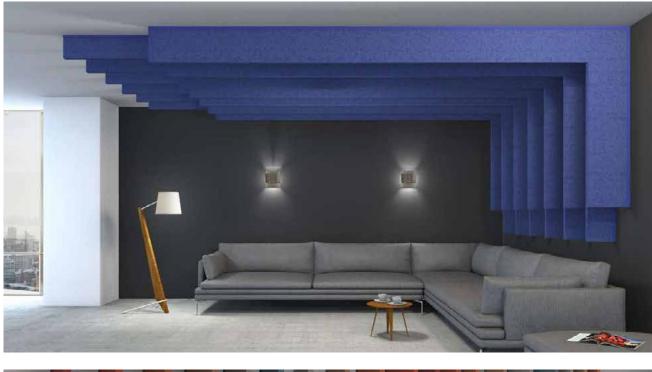

# 05\_Layouts

Tempo panels are always supplied in sets, never as single units. An unlimited combination of colour fabrics, metal channels and panel/ channel lengths can be supplied as part of the same set to visually suit any environment.

Panels can be configured to suit any design. Popular configurations are shown here:

Wave

Random

Incline

\_>>