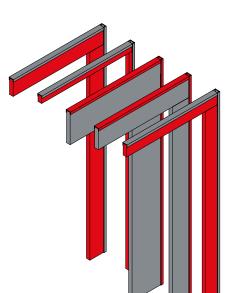

# 06\_System Variations

Tempo panels can be supplied at a variety of depths and colours within the same set.

Varied Depth