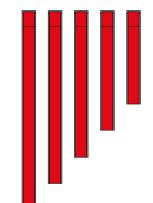

# 05\_Layouts

Tempo panels are always supplied in sets, never as single units. An unlimited combination of colour fabrics, metal channels and panel/ channel lengths can be supplied as part of the same set to visually suit any environment.

Panels can be configured to suit any design. Popular configurations are shown here:

Wave

Random

Incline

\_>>