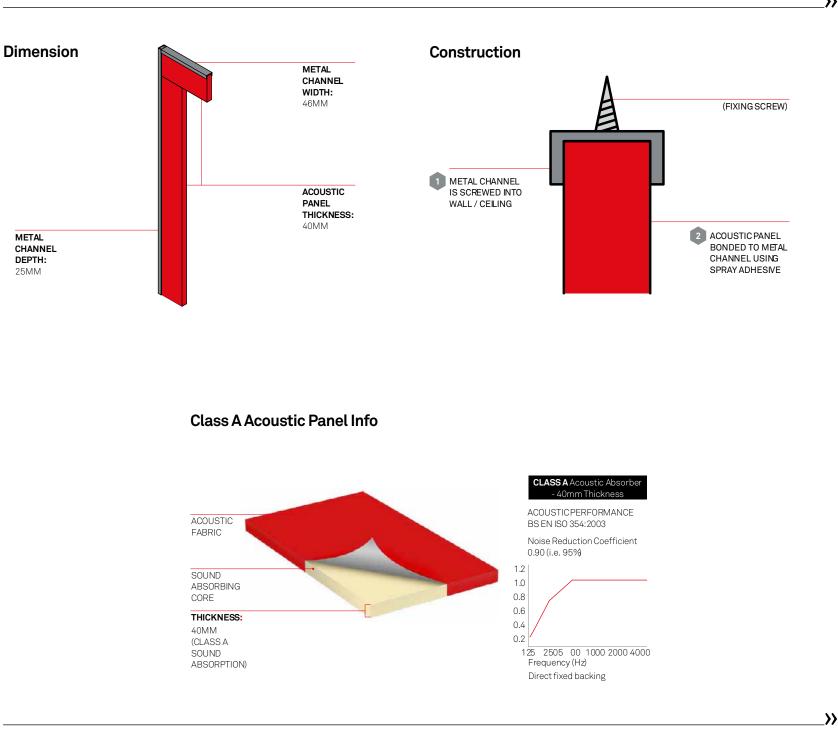

# 04 Technical Information

Our angular acoustic panel system consists of two Class A acoustic panels set into a metal channel which is fixed to both a wall and ceiling. The combination of vertical and horizontal panels is highly effective in controlling reverberation.

The metal channel component can be provided at a size of up to 5000mm with no join.

The acoustic panel component can be provided at a size of up to 2700mm with no join.

The depth of the acoustic panel component can be provided at a maximum of 500mm and a minimum of 100mm.

The construction of Tempo Class A sound absorbent panels is tailored to mitigate sound reflection and to dramatically reduce unacceptable reverberation times.