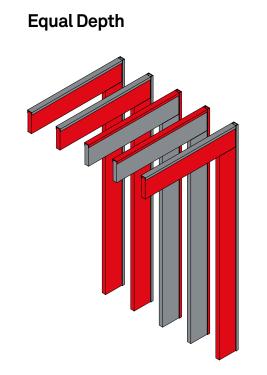

# 06\_System Variations

Tempo panels can be supplied at a variety of depths and colours within the same set.

Varied Depth