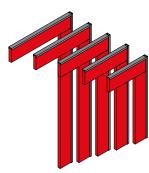

# 05\_Layouts

Tempo panels are always supplied in sets, never as single units. An unlimited combination of colour fabrics, metal channels and panel/ channel lengths can be supplied as part of the same set to visually suit any environment.

Panels can be configured to suit any design. Popular configurations are shown here:

Wave

Random

Incline

\_>>