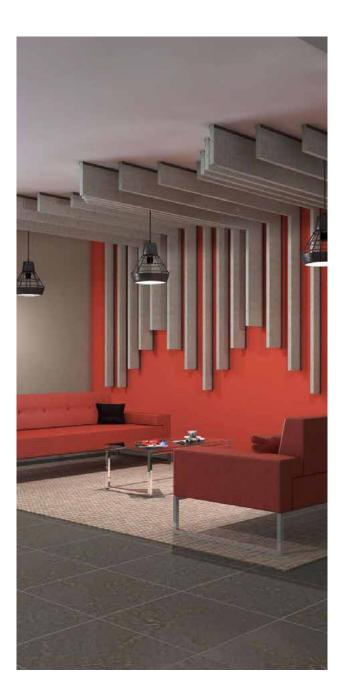

# 02\_Tempo Acoustic Wall & Ceiling Slats

Tempo was inspired by the spare and linear architecture of midcentury greats including Richard Neutra and Ludwig Mies Van Der Rohe.

Tempo works particularly when used to create strong horizontal and vertical lines in conjunction with planes of glass, concrete and other brutalist materials.

The construction of Tempo Class A sound absorbent panels is tailored to mitigate sound reflection and to dramatically reduce unacceptable reverberation times.

# 04 Technical Information

Our angular acoustic panel system consists of two Class A acoustic panels set into a metal channel which is fixed to both a wall and ceiling. The combination of vertical and horizontal panels is highly effective in controlling reverberation.