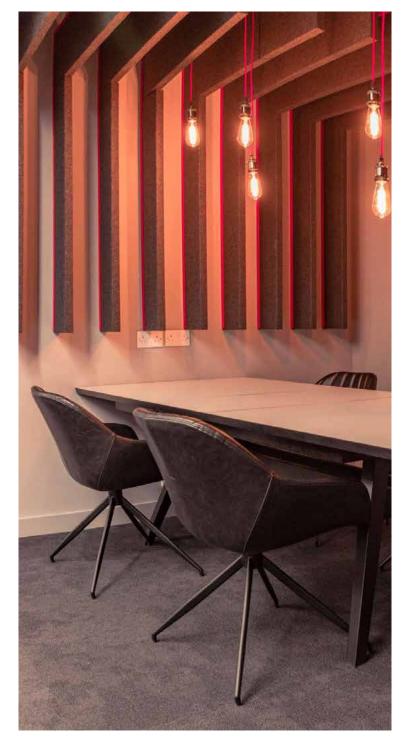

# 02\_Tempo Acoustic Wall & Ceiling Slats

Tempo was inspired by the spare and linear architecture of midcentury greats including Richard Neutra and Ludwig Mies Van Der Rohe.

Tempo works particularly when used to create strong horizontal and vertical lines in conjunction with planes of glass, concrete and other brutalist materials.

The construction of Tempo Class A sound absorbent panels is tailored to mitigate sound reflection and to dramatically reduce unacceptable reverberation times.