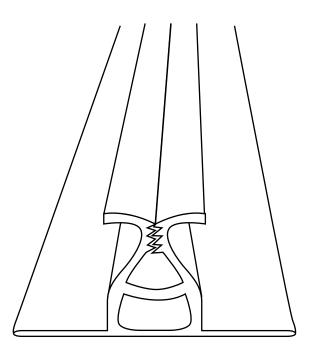

#### 04\_Track

Span's 50mm track system offers many benefits, resulting in greater design flexibility;

- » Almost any fabric can be used
- » Joining track' can be used to cover larger spaces where joins in the fabric are required
- » 'End track' is used to create a seamless finish, with excess fabric trimmed before being tucked into the teeth of the track
- » Items such as electrical sockets, switches and vents can all be accounted for, as can smooth corners
- » Despite being held firmly in place, fabric can easily be removed, washed and even replaced entirely