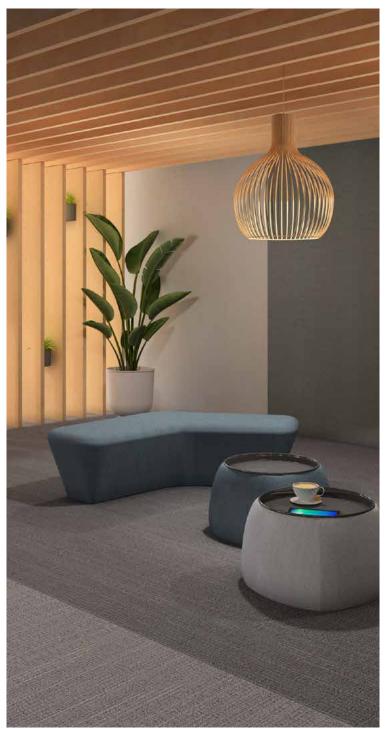

#### 02\_ReSound

Span is a stretched fabric wall covering system that offers an alternative to traditional acoustic wall panels, with a range of other benefits.

The system is comprised of an absorbent acoustic core which is held in place by track fixed directly to the surface area – both of which remain out of sight behind your chosen fabric.

The track system used offers design flexibility thanks to it's compatibility with almost any fabric, which can easily be replaced. Thanks to joining sections, the track can be made to cover an internal wall of any size even when limited by fabric size. Edge sections ensure a clean finish while allowing for details such as power points and switches.