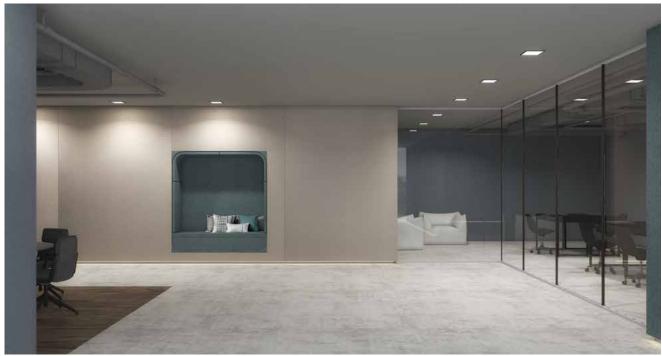

#### 02\_ReSound

Span is a stretched fabric wall covering system that offers an alternative to traditional acoustic wall panels, with a range of other benefits.

The system is comprised of an absorbent acoustic core which is held in place by track fixed directly to the surface area – both of which remain out of sight behind your chosen fabric.

The track system used offers design flexibility thanks to it's compatibility with almost any fabric, which can easily be replaced. Thanks to joining sections, the track can be made to cover an internal wall of any size even when limited by fabric size. Edge sections ensure a clean finish while allowing for details such as power points and switches.