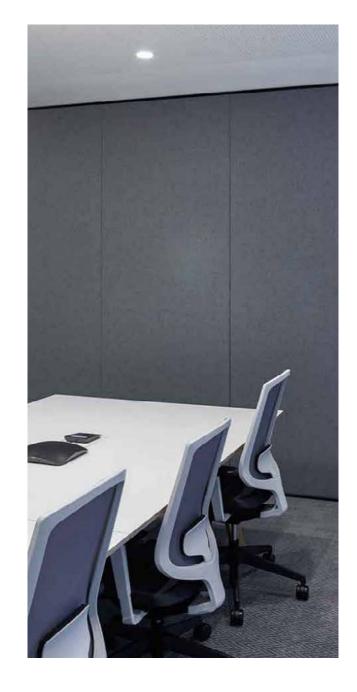

#### 02\_ReSound

Span is a stretched fabric wall covering system that offers an alternative to traditional acoustic wall panels, with a range of other benefits.

The system is comprised of an absorbent acoustic core which is held in place by track fixed directly to the surface area – both of which remain out of sight behind your chosen fabric.

The track system used offers design flexibility thanks to it's compatibility with almost any fabric, which can easily be replaced. Thanks to joining sections, the track can be made to cover an internal wall of any size even when limited by fabric size. Edge sections ensure a clean finish while allowing for details such as power points and switches.