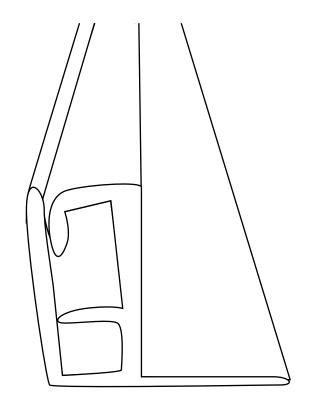

#### 04\_Track

Span's 50mm track system offers many benefits, resulting in greater design flexibility;

- » Almost any fabric can be used
- » Joining track' can be used to cover larger spaces where joins in the fabric are required
- » 'End track' is used to create a seamless finish, with excess fabric trimmed before being tucked into the teeth of the track
- » Items such as electrical sockets, switches and vents can all be accounted for, as can smooth corners
- » Despite being held firmly in place, fabric can easily be removed, washed and even replaced entirely