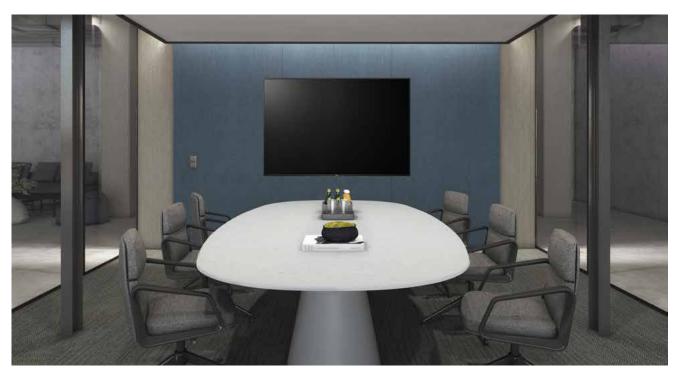

#### 02\_ReSound

Span is a stretched fabric wall covering system that offers an alternative to traditional acoustic wall panels, with a range of other benefits.

The system is comprised of an absorbent acoustic core which is held in place by track fixed directly to the surface area – both of which remain out of sight behind your chosen fabric.

The track system used offers design flexibility thanks to it's compatibility with almost any fabric, which can easily be replaced. Thanks to joining sections, the track can be made to cover an internal wall of any size even when limited by fabric size. Edge sections ensure a clean finish while allowing for details such as power points and switches.