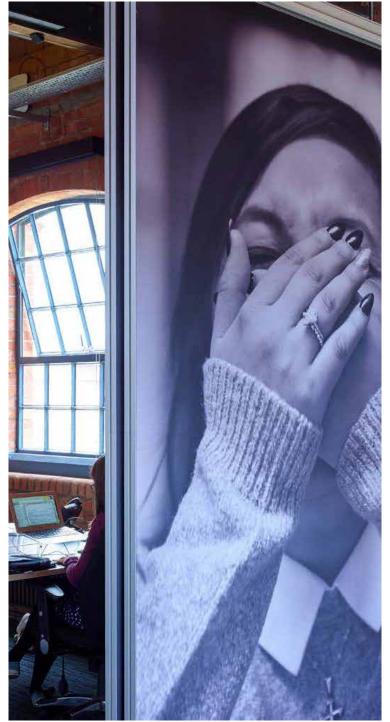

## 02\_Skim: Gliding panels

Skim's main construction is a 50mm aluminium frame\* with a heavy-duty commercial grade printed fabric fitted to both sides of the frame, finished in SAA as standard but can be powder coated to any RAL colour if required.

Skim panels are unlimited in the ways they can be used. They perform to perfection as a lightweight room divider, as a decorative (and functional) screen to create subdivisions in openplan space. They can be manufactured to unlimited widths and up to 3m high without a join in the fabric. A run can compromise of as many panels as required - no limits there!

The 50mm aluminium frame incorporates rollers connected to head-track that can be either recessed into the ceiling or surface fixed below with pelmets applied. There is no floor track required. The fabric can be printed in any colour, with any graphic or design/ logo. The fabric is also replaceable - so it can be peeled off, rolled up and stored away.