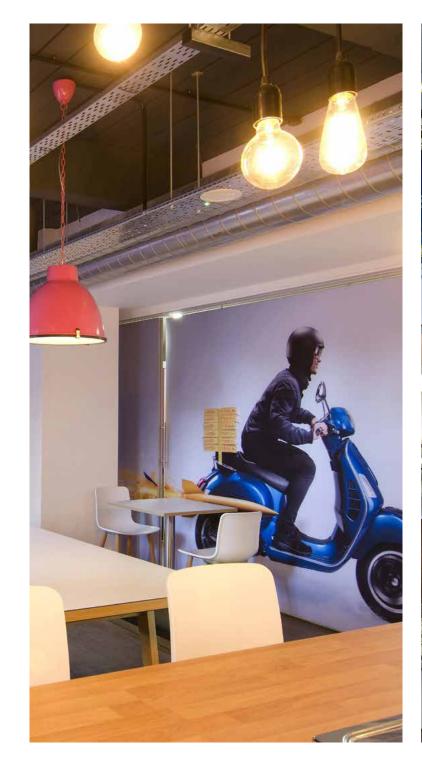

## 02\_Skim: Gliding panels

Skim's main construction is a 50mm aluminium frame\* with a heavy-duty commercial grade printed fabric fitted to both sides of the frame, finished in SAA as standard but can be powder coated to any RAL colour if required.

Skim panels are unlimited in the ways they can be used. They perform to perfection as a lightweight room divider, as a decorative (and functional) screen to create subdivisions in openplan space. They can be manufactured to unlimited widths and up to 3m high without a join in the fabric. A run can compromise of as many panels as required - no limits there!

The 50mm aluminium frame incorporates rollers connected to head-track that can be either recessed into the ceiling or surface fixed below with pelmets applied. There is no floor track required. The fabric can be printed in any colour, with any graphic or design/ logo. The fabric is also replaceable - so it can be peeled off, rolled up and stored away.