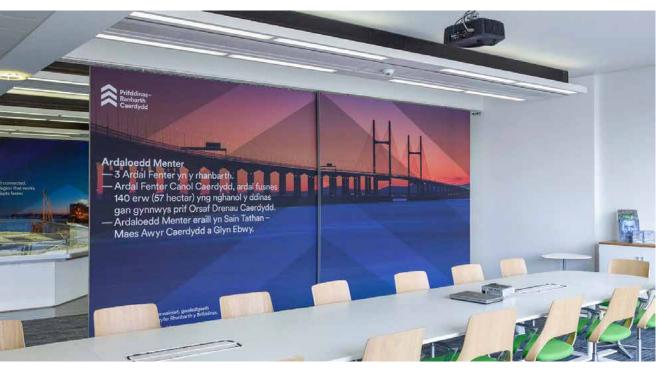

## 02\_Skim: Gliding panels

Skim's main construction is a 50mm aluminium frame\* with a heavy-duty commercial grade printed fabric fitted to both sides of the frame, finished in SAA as standard but can be powder coated to any RAL colour if required.

Skim panels are unlimited in the ways they can be used. They perform to perfection as a lightweight room divider, as a decorative (and functional) screen to create subdivisions in openplan space. They can be manufactured to unlimited widths and up to 3m high without a join in the fabric. A run can compromise of as many panels as required - no limits there!

The 50mm aluminium frame incorporates rollers connected to head-track that can be either recessed into the ceiling or surface fixed below with pelmets applied. There is no floor track required. The fabric can be printed in any colour, with any graphic or design/ logo. The fabric is also replaceable - so it can be peeled off, rolled up and stored away.