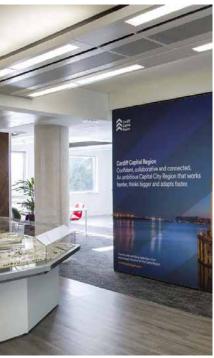

Skim panels are unlimited in the ways they can be used. They perform to perfection as a lightweight room divider, as a decorative (and functional) screen to create subdivisions in openplan space. They can be manufactured to unlimited widths and up to 3m high without a join in the fabric. A run can compromise of as many panels as required - no limits there!

The 50mm aluminium frame incorporates rollers connected to head-track that can be either recessed into the ceiling or surface fixed below with pelmets applied. There is no floor track required. The fabric can be printed in any colour, with any graphic or design/ logo. The fabric is also replaceable - so it can be peeled off, rolled up and stored away.