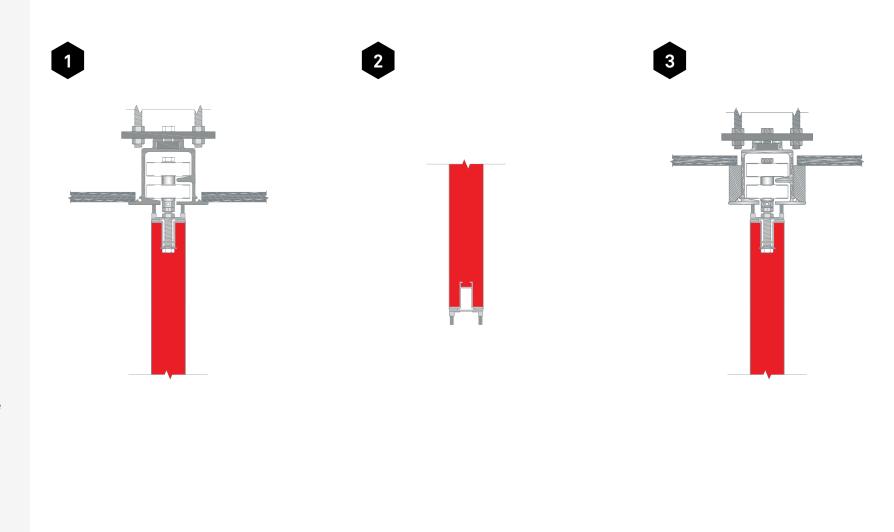

The 50mm aluminium frame incorporates rollers connected to head-track that can be either recessed into the ceiling or surface fixed below with pelmets applied. There is no floor track required. The fabric can be printed in any colour, with any graphic or design/ logo. The fabric is also replaceable - so it can be peeled off, rolled up and stored away.

|                          | SKIM                                       |
|--------------------------|--------------------------------------------|
| Acoustic ratings dB (Rw) | Class A                                    |
| Panel thickness          | 45mm or 60mm                               |
| Max. height              | 3000mm                                     |
| Weight KG/M2             | Varies                                     |
| Panel construction       | Aluminum                                   |
| Operable seal            | n/a                                        |
| Panel construction       | Aluminum frame + Fabric with silicone bead |
| Track system             | Aluminum SP+ TP                            |
| Tolerance height MM      | +/- 10mm                                   |
| Tolerance width MM       | +/- 10mm                                   |