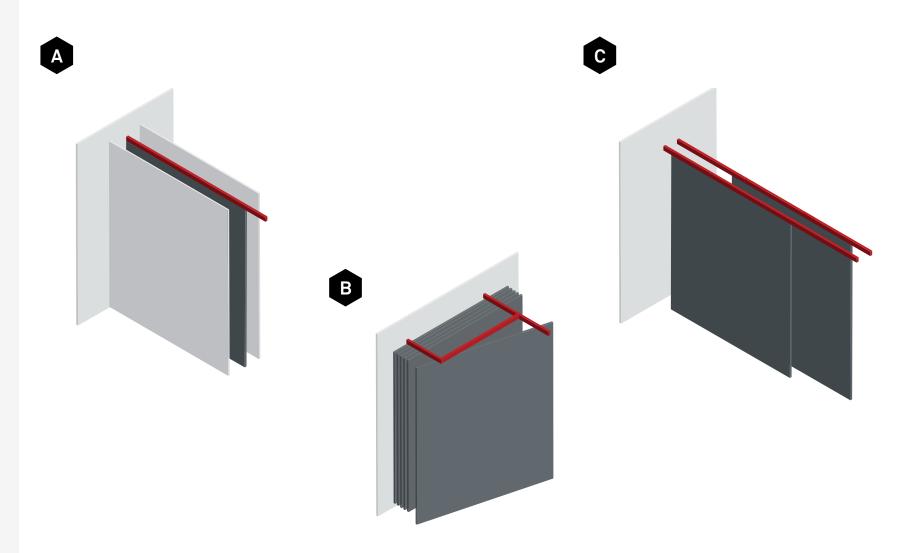

# 06\_Stacking Configurations

 $\operatorname{Config} A$ 

**Single Pocket Stack**Config B

Single Pocket H Park

Config C

**Double Track** 

Please note: Other stacking options are available on request.

Please contact Creatif for further details.