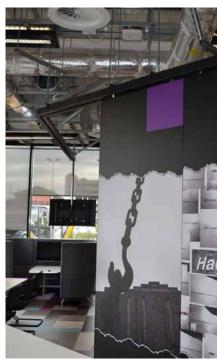

## 02\_Skim: Gliding panels

Skim's main construction is a 50mm aluminium frame\* with a heavy-duty commercial grade printed fabric fitted to both sides of the frame, finished in SAA as standard but can be powder coated to any RAL colour if required.

Skim panels are unlimited in the ways they can be used. They perform to perfection as a lightweight room divider, as a decorative (and functional) screen to create subdivisions in openplan space. They can be manufactured to unlimited widths and up to 3m high without a join in the fabric. A run can compromise of as many panels as required - no limits there!

The 50mm aluminium frame incorporates rollers connected to head-track that can be either recessed into the ceiling or surface fixed below with pelmets applied. There is no floor track required. The fabric can be printed in any colour, with any graphic or design/ logo. The fabric is also replaceable - so it can be peeled off, rolled up and stored away.