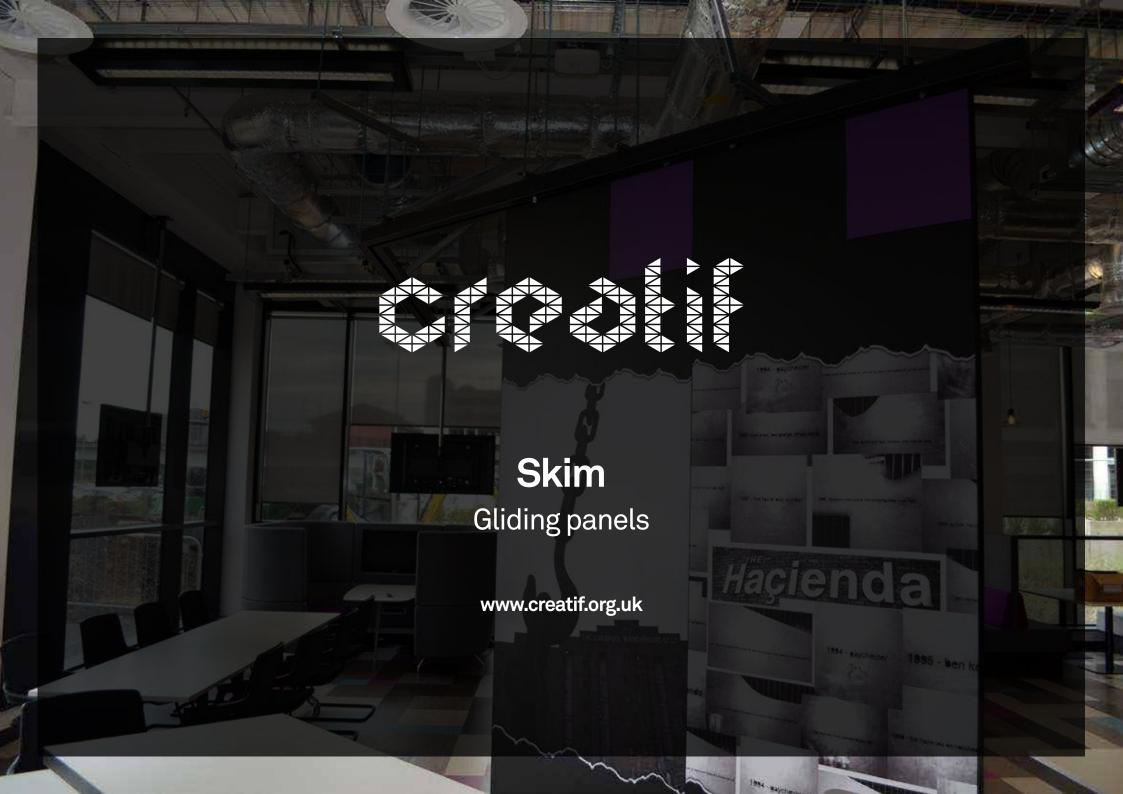

## 02\_Skim: Gliding panels

Skim's main construction is a 50mm aluminium frame\* with a heavy-duty commercial grade printed fabric fitted to both sides of the frame, finished in SAA as standard but can be powder coated to any RAL colour if required.

Skim panels are unlimited in the ways they can be used. They perform to perfection as a lightweight room divider, as a decorative (and functional) screen to create subdivisions in openplan space. They can be manufactured to unlimited widths and up to 3m high without a join in the fabric. A run can compromise of as many panels as required - no limits there!

The 50mm aluminium frame incorporates rollers connected to head-track that can be either recessed into the ceiling or surface fixed below with pelmets applied. There is no floor track required. The fabric can be printed in any colour, with any graphic or design/ logo. The fabric is also replaceable - so it can be peeled off, rolled up and stored away.